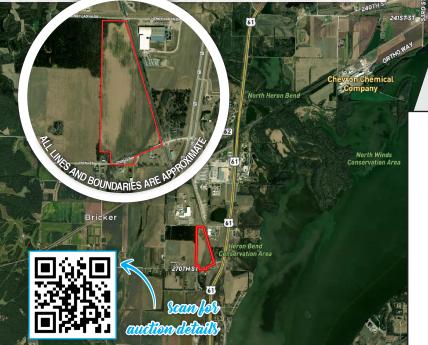

### Fort Madison, Iowa

Land is located 4  $\frac{1}{2}$  miles south of Fort Madison on Highway 61, then 1/4 mile west on 270th Street

> Auctioneer's Note: Here is a piece of Iowa farmland with development potential. Offering tillable land adjacent to the railroad and just off Highway 61.

# 48.04 Surveyed Adres, 1 Radi

FSA indicates: 44.47 acres fillable. Corn Suitability Rating 2 is 35.8 on the tillable acres. Located in Sections 27 & 28, Jefferson Township, Lee County, Iowa **Property is Iowa Economic Development Authority (IEDA) Certified:** Certified as part of the Fort Madison Industrial Site as a General Industrial Site.

All maps and complete terms & conditions available online at SteffesGroup.com

ort Madison

AVENUE J

AVENUEL

Steffes Group, Inc. 2245 East Bluegrass Road Mt. Pleasant, IA 52641