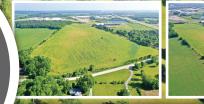

### Fort Madison, Iowa

Land is located 4  $\frac{1}{2}$  miles south of Fort Madison on Highway 61, then 1/4 mile west on 270th Street

> Auctioneer's Note: Here is a piece of Iowa farmland with development potential. Offering tillable land adjacent to the railroad and just off Highway 61.

# 48.04 Surveyed Adres, 1 Radi

FSA indicates: 44.47 acres fillable. Corn Suitability Rating 2 is 35.8 on the tillable acres. Located in Sections 27 & 28, Jefferson Township, Lee County, Iowa **Property is Iowa Economic Development Authority (IEDA) Certified:** Certified as part of the Fort Madison Industrial Site as a General Industrial Site.