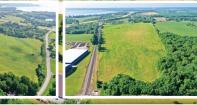

### Fort Madison, Iowa

Land is located 4  $\frac{1}{2}$  miles south of Fort Madison on Highway 61, then 1/4 mile west on 270th Street

> Auctioneer's Note: Here is a piece of Iowa farmland with development potential. Offering tillable land adjacent to the railroad and just off Highway 61.

# 48.04 Surveyed Adres, 1 Radi

FSA indicates: 44.47 acres fillable. Corn Suitability Rating 2 is 35.8 on the tillable acres. Located in Sections 27 & 28, Jefferson Township, Lee County, Iowa **Property is Iowa Economic Development Authority (IEDA) Certified:** Certified as part of the Fort Madison Industrial Site as a General Industrial Site.